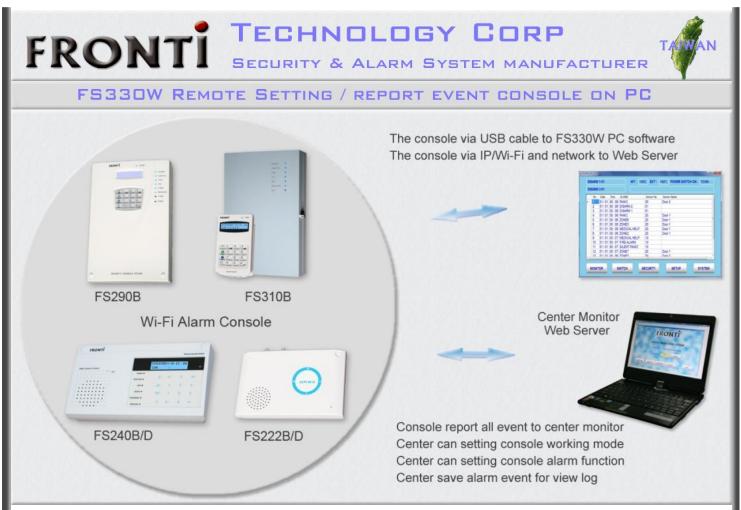

## • Applications:

The FS330W software is designed for PC window OS system connecting to alarm console via IP or USB port, so that PC window software can operate alarm console working mode and control the AC power switch on/off and setting the alarm function.

The FS330W software is designed for Saving/Loading a txt file of the setting program data.

It can also READ/WRITE the setting program data from alarm console.

It can show all alarm events, working mode, temperature lever data, AC power switch turn on number...etc.