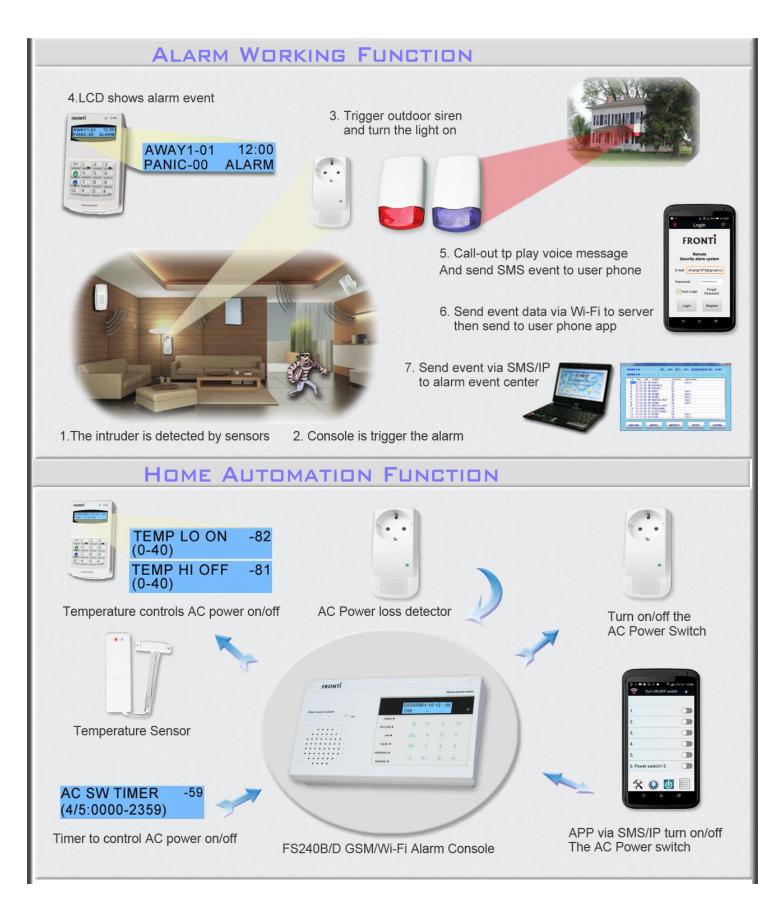

#### • Features:

- 1. Two partitions of working mode & 70pcs wireless sensors to trigger alarm & 10pcs remote controller.
- 2. 10 passwords available on PC, SMS and Keypad to set working mode.
- 3. 70pcs sensors can be set to have alarm function of 24H, bypass, delay, door chime and silent.
- 4. Touch pad for operating alarm working mode, LCD display for working mode, 150logs alarm event.
- 5. Set program's data by keypad, PC and SMS.
- 6. Set to save local language to the console / event / sensor's name for the report.
- 7. Can connect to PC via USB port on window software read/write setting all programs.
- 8. It can record 40 seconds and 4 kinds of different emergency voice messages by user.
- 9. Pre-set to save 2 phone numbers for digital dialer CONTACT ID on alarm calling-out.
- 10. Pre-set to save 4 phone numbers for playing Voice messages on alarm calling-out.
- 11. Pre-set to save 3 phone numbers for sending event SMS on alarm calling-out.
- 12. Low battery supervision is on the console and on each individual sensor.
- 13. Built-in NC/NO 2wires zone input and 2wire alarms output for external siren and NC/NO switch.
- 14. With 2 channels of temperature sensors which can display INT/EXT -40 to +60  $^\circ\!C$  level data.
- 15. It can control the FS148S wireless external siren and report event to FS310W wireless keypad LCD.
- 16. User can send SMS to control the AC power switch ON/OFF.
- 17. Temperature sensors HI/LO level can control the AC power switch ON/OFF.
- 18. Timers can control the AC power switch ON/OFF.
- 19. Call-in to remote to activate hands-free speakerphone, 2-way voice communication.
- 20. After being connected to emergency call, the called party can listen-in or talk with.
- 21. Alarm will call-out to contact ID, and then voice dialer will play voice alarm message.
- 22. Alarm will send SMS with alarm event, sensor number/name and user name address.
- 23. Call-in to send SMS command to set working mode and setup alarm program data, it will auto reply SMS to confirm.
- 24. Can combine with FS330A APP via SMS to setting working/program data and receive alarm data.