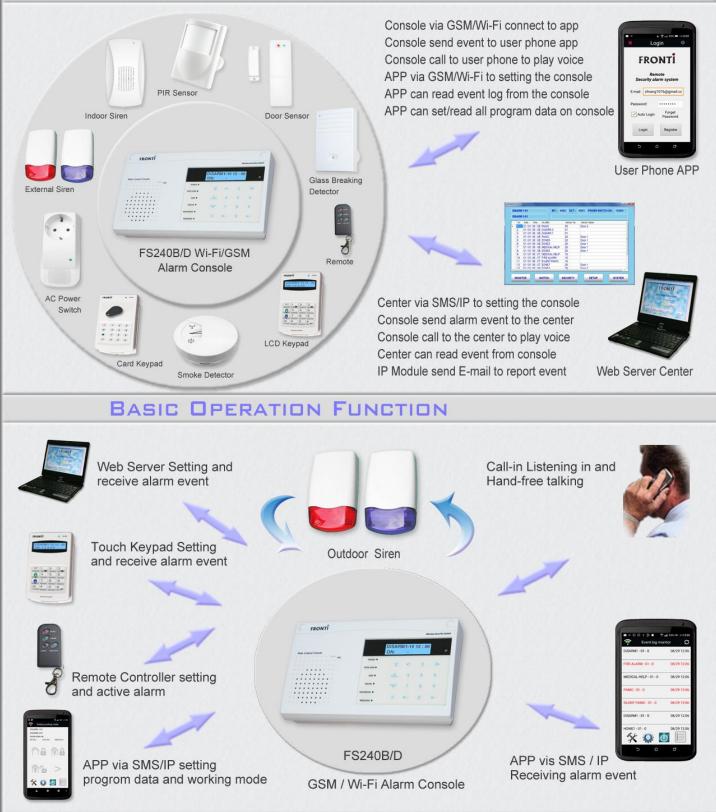

### Markets & Applications:

The FS240B is a GSM wireless alarm console, which is for Homes & Businesses with multi-division rooms marketing. The system has completely wireless data communication between wireless sensors and wireless external siren. Two partitions are separated to Arm/Disarm control, for main house and office or garage house, both area are protected. It can be combined with Fronti other accessories like PIR, Door/Window sensor, AC power detector, temperature sensor, wireless siren, AC power switch and ....etc. They are completely wireless communication controlling system.

#### • Features:

- 1. Two partitions of working mode & 70pcs wireless sensors to trigger alarm & 10pcs remote controller.
- 2. 10 passwords available on PC, SMS and Keypad to set working mode.
- 3. 70pcs sensors can be set to have alarm function of 24H, bypass, delay, door chime and silent.
- 4. Touch pad for operating alarm working mode, LCD display for working mode, 150logs alarm event.
- 5. Set program's data by keypad, PC and SMS.
- 6. Set to save local language to the console / event / sensor's name for the report.
- 7. Can connect to PC via USB port on window software read/write setting all programs.
- 8. It can record 40 seconds and 4 kinds of different emergency voice messages by user.
- 9. Pre-set to save 2 phone numbers for digital dialer CONTACT ID on alarm calling-out.
- 10. Pre-set to save 4 phone numbers for playing Voice messages on alarm calling-out.
- 11. Pre-set to save 3 phone numbers for sending event SMS on alarm calling-out.
- 12. Low battery supervision is on the console and on each individual sensor.
- 13. Built-in NC/NO 2wires zone input and 2wire alarms output for external siren and NC/NO switch.
- 14. With 2 channels of temperature sensors which can display INT/EXT -40 to +60  $^\circ\!C$  level data.
- 15. It can control the FS148S wireless external siren and report event to FS310W wireless keypad LCD.
- 16. User can send SMS to control the AC power switch ON/OFF.
- 17. Temperature sensors HI/LO level can control the AC power switch ON/OFF.
- 18. Timers can control the AC power switch ON/OFF.
- 19. Call-in to remote to activate hands-free speakerphone, 2-way voice communication.
- 20. After being connected to emergency call, the called party can listen-in or talk with.
- 21. Alarm will call-out to contact ID, and then voice dialer will play voice alarm message.
- 22. Alarm will send SMS with alarm event, sensor number/name and user name address.
- 23. Call-in to send SMS command to set working mode and setup alarm program data, it will auto reply SMS to confirm.
- 24. Can combine with FS330A APP via SMS to setting working/program data and receive alarm data.